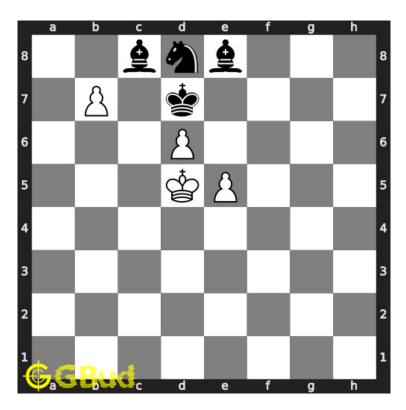

#### 1.2.1.2 Move 1

Move by white

Figure 1.4: b8=N# - The pawn should be promoted to a knight to have a checkmate. Even promoting into a queen would not help in this scenario.

# 1.2.2 Right moves for the solution to the easy chess puzzle 0024

Based on the objective of the puzzle, you have to make the right moves. Following are the right moves

1. b8=N#

#### 1.2.3 Explanation for the moves

- 1. b8=N# The pawn should be promoted to a knight to have a check-mate. Even promoting into a queen would not help in this scenario.
- 2. For right move You know that it is always not necessary to promote a pawn to a queen
- 3. For wrong move A simple promotion would have helped you to have a checkmate. Try again