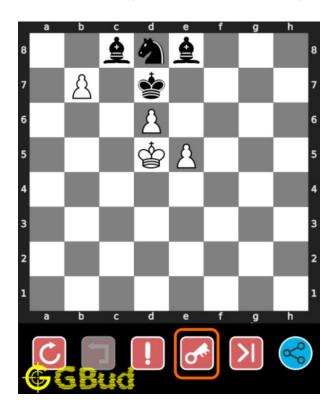

### 1.4 How to view the solution to easy chess puzzle 0024

To view the solution to this puzzle, follow the steps given below

- 1. Go to the puzzle page
- 2. Click the solution button (Key as shown below) to view the solution

## List of Figures

| 1.1  | Solve this easy chess puzzle 0024. Mate in 1 move @              |        |   |
|------|------------------------------------------------------------------|--------|---|
|      | https://gbud.in/gz5dnc1                                          | 4      |   |
| 1.2  | Solve this chess puzzle online with solution @ https://gbud.in/g | z5dnc1 | 4 |
| 1.3  | Initial board position of easy chess puzzle 0024                 | 5      |   |
| 1.4  | b8=N# - The pawn should be promoted to a knight to have          |        |   |
|      | a checkmate. Even promoting into a queen would not help          |        |   |
|      | in this scenario.                                                | 6      |   |
| 1.5  | Click the solution button to view solutions @ https://gbud.      |        |   |
|      | in/gz5dnc1                                                       | 7      |   |
| 1.6  | Click the help button to get help on next move @ https:          |        |   |
|      | //gbud.in/gz5dnc1                                                | 8      |   |
| 1.7  | Solve more easy puzzles @ https://gbud.in/chsezpz                | 8      |   |
| 1.8  | Solve other puzzles @ https://gbud.in/chsgppz                    | 9      |   |
| 1.9  | Play chess online for free. Solve puzzles and play with friends  | 9      |   |
| 1.10 | Solve this puzzle online by scanning this QR code or go to       |        |   |
|      | the link below                                                   | 10     |   |
|      |                                                                  |        |   |