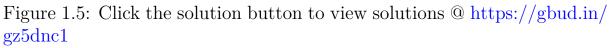

# 1.5 How to get help for moves in the easy chess puzzle 0024

To get help or the possible next moves in the puzzle, , follow the steps given below

- 1. Go to the puzzle page
- 2. Click the help button (exclamation mark as shown below) to get help or suggestion on next possible move

## List of Figures

| 1.1  | Solve this easy chess puzzle 0024. Mate in 1 move @              |        |   |
|------|------------------------------------------------------------------|--------|---|
|      | https://gbud.in/gz5dnc1                                          | 4      |   |
| 1.2  | Solve this chess puzzle online with solution @ https://gbud.in/g | z5dnc1 | 4 |
| 1.3  | Initial board position of easy chess puzzle 0024                 | 5      |   |
| 1.4  | b8=N# - The pawn should be promoted to a knight to have          |        |   |
|      | a checkmate. Even promoting into a queen would not help          |        |   |
|      | in this scenario.                                                | 6      |   |
| 1.5  | Click the solution button to view solutions @ https://gbud.      |        |   |
|      | in/gz5dnc1                                                       | 7      |   |
| 1.6  | Click the help button to get help on next move @ https:          |        |   |
|      | //gbud.in/gz5dnc1                                                | 8      |   |
| 1.7  | Solve more easy puzzles @ https://gbud.in/chsezpz                | 8      |   |
| 1.8  | Solve other puzzles @ https://gbud.in/chsgppz                    | 9      |   |
| 1.9  | Play chess online for free. Solve puzzles and play with friends  | 9      |   |
| 1.10 | Solve this puzzle online by scanning this QR code or go to       |        |   |
|      | the link below                                                   | 10     |   |
|      |                                                                  |        |   |