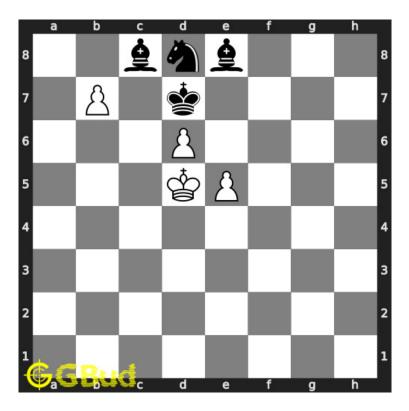

## Easy Chess puzzle # 0024 - Mate in 1 move

Solve this easy chess puzzle and improve your chess games through improvement of your chess strategies and chess tactics.

Puzzle No : 0024
Difficulty level : Easy
Description : Mate in 1 move
Next Move : White
Player level : Beginner
Short URL for puzzle : https://gbud.in/gz5dnc1

### 1.1 Easy chess puzzle 0024

Figure 1.2: Solve this chess puzzle online with solution @ https://gbud.in/gz5dnc1